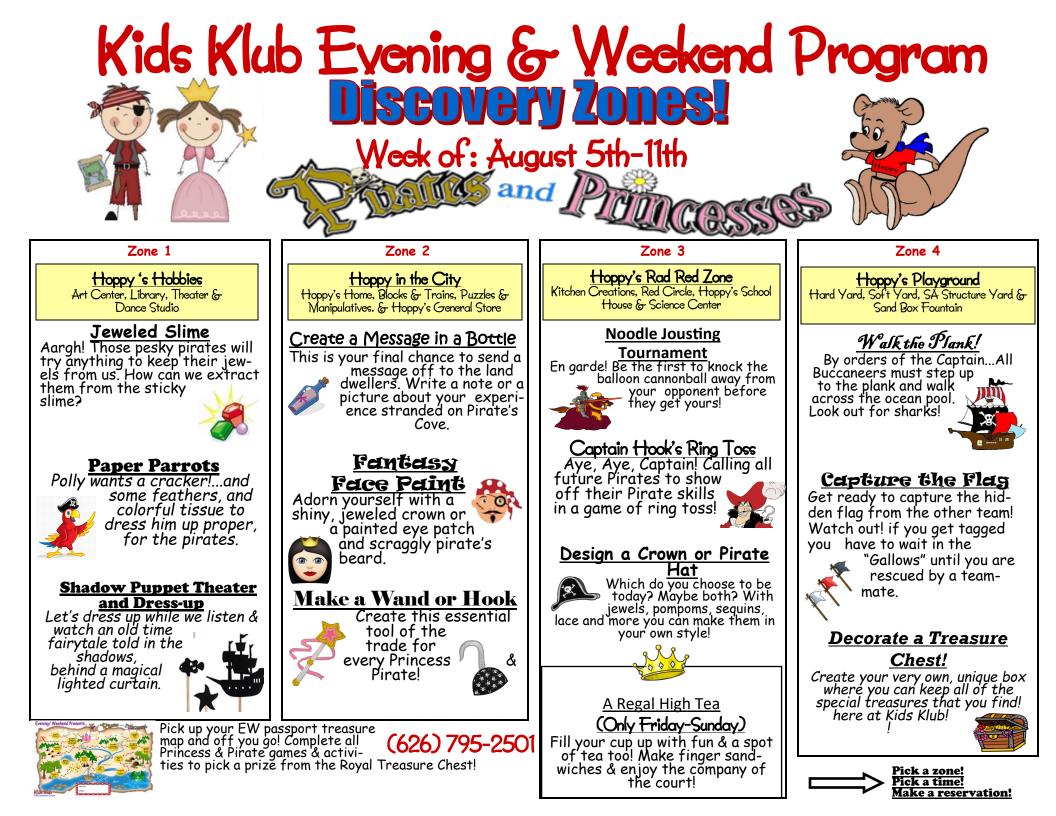

|                          |                       |                             |                                  | <b>1:</b> 3—3:30 pm<br>3:30—4:00 pm            | 8:00 Bouncer & Snack Time   |                                                                       | 9:                                                 | 00-10:00             |
|                                | (626)                     | 795-250                                | Disk a sound             |                       |                             |                                  | Preschool: 8 -8:30 pm<br>School Age: 8:30-9 pm |                             | <u>O-MIDNIGHT!</u><br>by's Pajama Jam<br>Slumber Party<br>&<br>Movie! | Hoppy's Pajama Jam<br>Slumber Party<br>&<br>Movie! |                      |



| Monday & Tuesday<br>5:30PM-7PM |              | Wednesday & Thursday<br>5:30PM-10:00PM |                                                                           |              | Friday<br>5:30 PM -Midnight |                                                                   |                               | Saturday<br>ÀM - Midnight                               | Sunday<br>10:00 ÅM -10:00 PM                 |                                     |                      |  |
|--------------------------------|--------------|----------------------------------------|---------------------------------------------------------------------------|--------------|-----------------------------|-------------------------------------------------------------------|-------------------------------|------