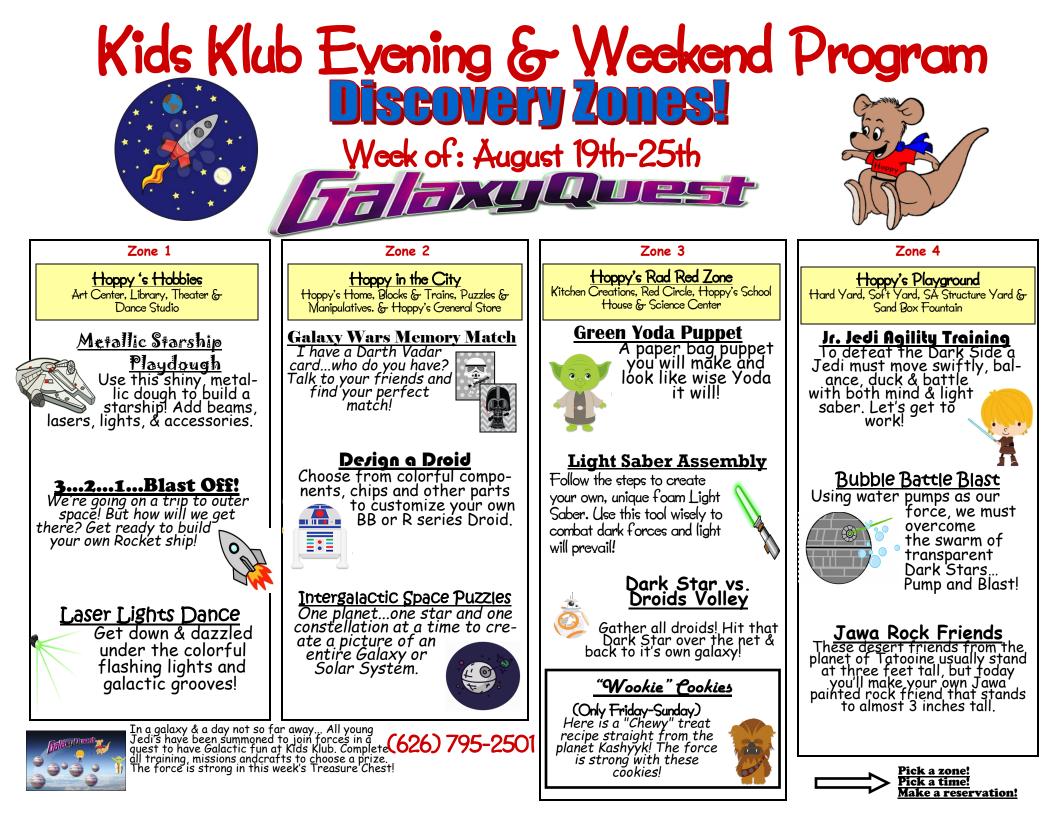

Science. Jump into some STEAM activities and have a blast!

Pick a time!

lake a reservation!

| Monday & Tuesday<br>5:30PM-7PM |         | Wednesday & Thursday<br>5:30PM-10:00PM |              |                                 |            | Friday<br>5:30 PM -Midnight                                                                                      |                                                                       | Saturday<br>AM - Midnight    | Sunday<br>10:00 ÅM -10:00 PM                           |       |                                      |  |  |
|--------------------------------|---------|----------------------------------------|--------------|---------------------------------|------------|------------------------------------------------------------------------------------------------------------------|-----------------------------------------------------------------------|------------------------------|--------------------------------------------------------|-------|--------------------------------------|--|--|
|                                | Monday  | Tuesday                                |              | Wednesday                       | Thursday   | Times                                                                                                            | <b>Åctivities</b>                                                     | Times                        | <b>Åctivities</b>                                      | Times | <b>Åctivities</b>                    |  |  |
| 5:30                           | ZONE    | ZONE                                   | 5:30         | ZONE                            | ZONE       | 5:30 PM                                                                                                          | ZONE                                                                  | 8:00                         | ZONE 2                                                 | 10:00 | Bouncer & Snack Time                 |  |  |
|                                | 1       | 2                                      |              | 1                               | 2          |                                                                                                                  | 1                                                                     | 9:00                         | ZONE 4                                                 | 11:00 | ZONE 1                               |  |  |
| 6:30                           | Snack   | Snack                                  | 6:30         | Dinner                          | Dinner     |                                                                                                                  |                                                                       | 10:00                        | Bouncer & Snack Time                                   |       |                                      |  |  |
|                                | JIACK   | JINGON                                 |              | Served                          | Served     |                                                                                                                  | r Served<br>)—7:00                                                    | 11:00                        | ZONE 3<br>Kitchen Creation                             | _     | unch Served<br>2:00—12:30            |  |  |
|                                |         |                                        | 7:00         | Outside P                       | Play Time! | Outdoor Pla                                                                                                      | utdoor Play Time 7-7:15<br>Lunch Served<br>12:00—12:30                |                              |                                                        |       | Outdoor Play Time 12:30-1:00         |  |  |
|                                |         |                                        | 7:15         | ZONE<br>3                       | ZONE<br>1  | 7:15 PM                                                                                                          | Kitchen<br>Creation                                                   | Outdoor Play Time 12:30-1:00 |                                                        | 1:00  | Nop Time                             |  |  |
|                                |         |                                        |              | <b>8:00—10:</b><br>Enjoy a Yumm |            | 8:00 PM Bouncer & Snack Time 1:00 Optional XONE 1<br>9:00-MIDNK-THT Hoppy's Pajama Jam 3:00 Bouncer & Snack Time |                                                                       |                              |                                                        | 2:00  | 1-3 ZONE 3<br>Bouncer & Snack Time   |  |  |
|                                |         |                                        |              | Movie!                          | y JINCK    |                                                                                                                  |                                                                       |                              |                                                        | 4:00  | ZONE 4                               |  |  |
| 6                              | G       | MAR TY                                 |              |                                 |            |                                                                                                                  | er Party<br>&                                                         | 4:00                         | ZONE 4                                                 | 5:00  | ZONE 3<br>Kitchen Creation           |  |  |
|                                | Vale    |                                        |              |                                 |            |                                                                                                                  | lovie!                                                                | 5:00                         | Zone3<br>Kitchen Creation                              |       | inner Served                         |  |  |
| ```                            |         | The                                    |              |                                 |            | BOUNC<br>Fr                                                                                                      | E HOUSE!<br>idays:                                                    |                              | Dinner Served                                          |       | 5:00–6:30                            |  |  |
|                                | -0-     |                                        | 4            |                                 |            | Preschool:<br>School Åg                                                                                          | : 8 –8:30 pm<br>e: 8:30-9 pm                                          |                              | 6:00–6:30                                              |       | Play Time 6:30-7:00                  |  |  |
|                                |         |                                        | Ŀ            | BOUNC                           |            | Saturday                                                                                                         | s & Sundays                                                           | Outdoo                       | r Play Time 6:30-7:00                                  | 7:00  | ZONE 1                               |  |  |
|                                |         |                                        | Į.           | HOUSI                           |            | Pre-School:<br>School Åge: 1                                                                                     | 10—10:30 am<br>0:30—11:00 am                                          | 7:00                         | ZONE 3                                                 | 8:00  | Bouncer & Snack                      |  |  |
|                                |         |                                        |              |                                 |            | School Åge:                                                                                                      | 0:30—11:00 am<br><b>1:</b> 3—3:30 pm<br>3:30—4:00 pm<br>3: 8 —8:30 pm | 8:00                         | Bouncer & Snack Time                                   |       | : <b>00—10:00</b><br>by's Pajama Jam |  |  |
| M                              | akea Re | servatio                               | <u>n TOI</u> |                                 |            | School Åg                                                                                                        | e: 8:30-9 pm                                                          | Hop                          | <u>O-MIDNK5HT!</u><br>py's Pajama Jam<br>Slumber Party |       | lumber Party<br>&<br>Movie!          |  |  |
|                                |         |                                        |              | ) 795-250                       | D1 🗖       | Pick a<br>Pick a<br><u>Make</u>                                                                                  | <u>zone!</u><br><u>time!</u><br>a reservation!                        |                              | દુ<br>Movie!                                           |       |                                      |  |  |