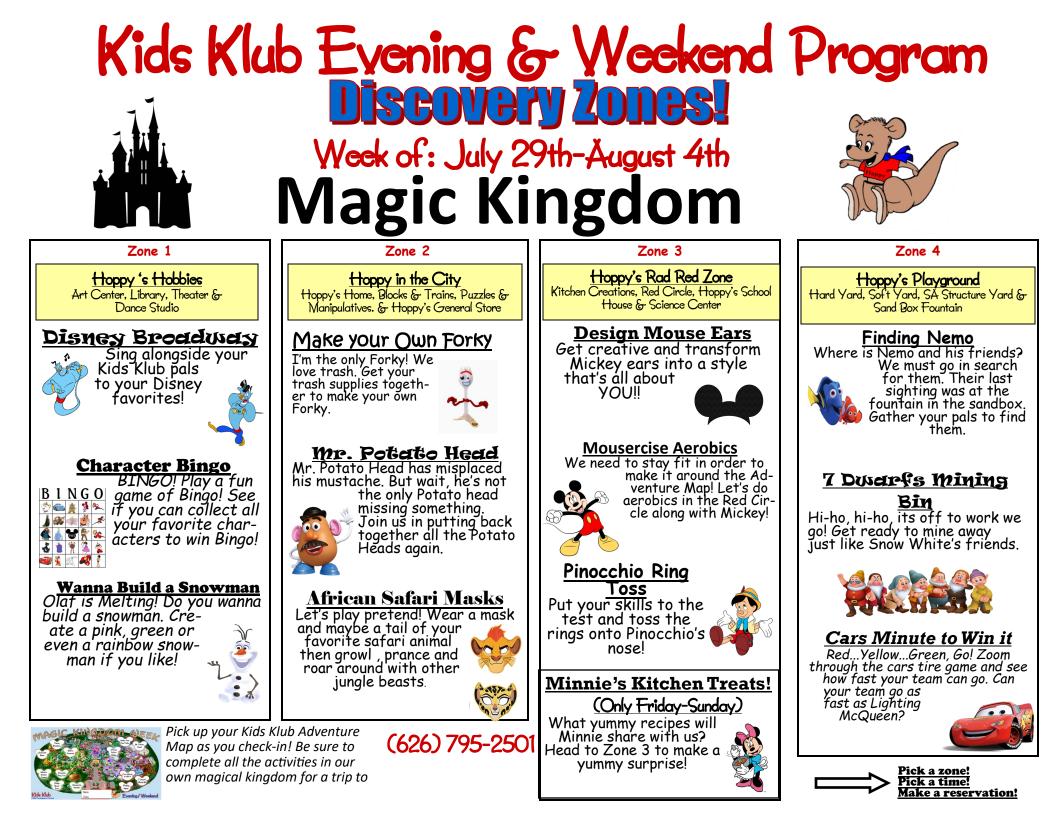

| Monday & Tuesday<br>5:30PM-7PM |                           | Wednesday & Thursday<br>5:30PM-10:00PM |                          |                       | Friday<br>5:30 PM -Midnight |                                  |                                                | Saturday<br>ĂM - Midnight   | Sunday<br>10:00 ÅM -10:00 PM                                          |                                                    |                      |
|--------------------------------|---------------------------|----------------------------------------|--------------------------|-----------------------|-----------------------------|----------------------------------|------------------------------------------------|-----------------------------|-----------------------------------------------------