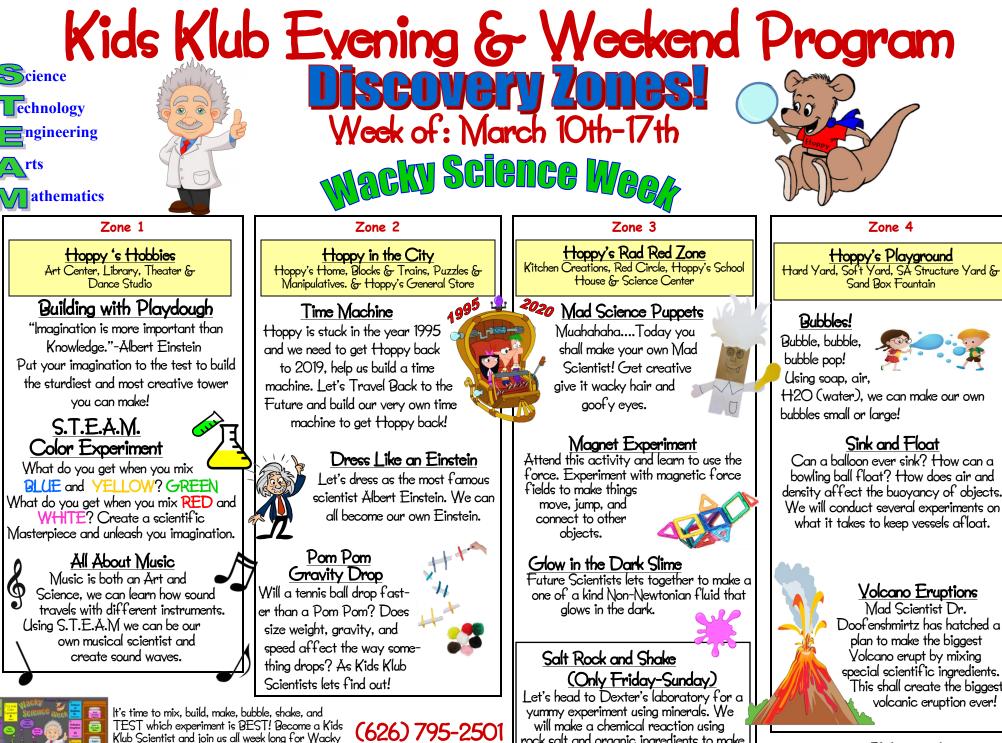

Klub Scientist and join us all week long for Wacky Science. Jump into some STEAM activities and have a blast!

rock salt and organic ingredients to make a delicious ice cream in a bag.

Can a balloon ever sink? How can a bowling ball flogt? How does gir and density affect the buoyancy of objects. We will conduct several experiments on