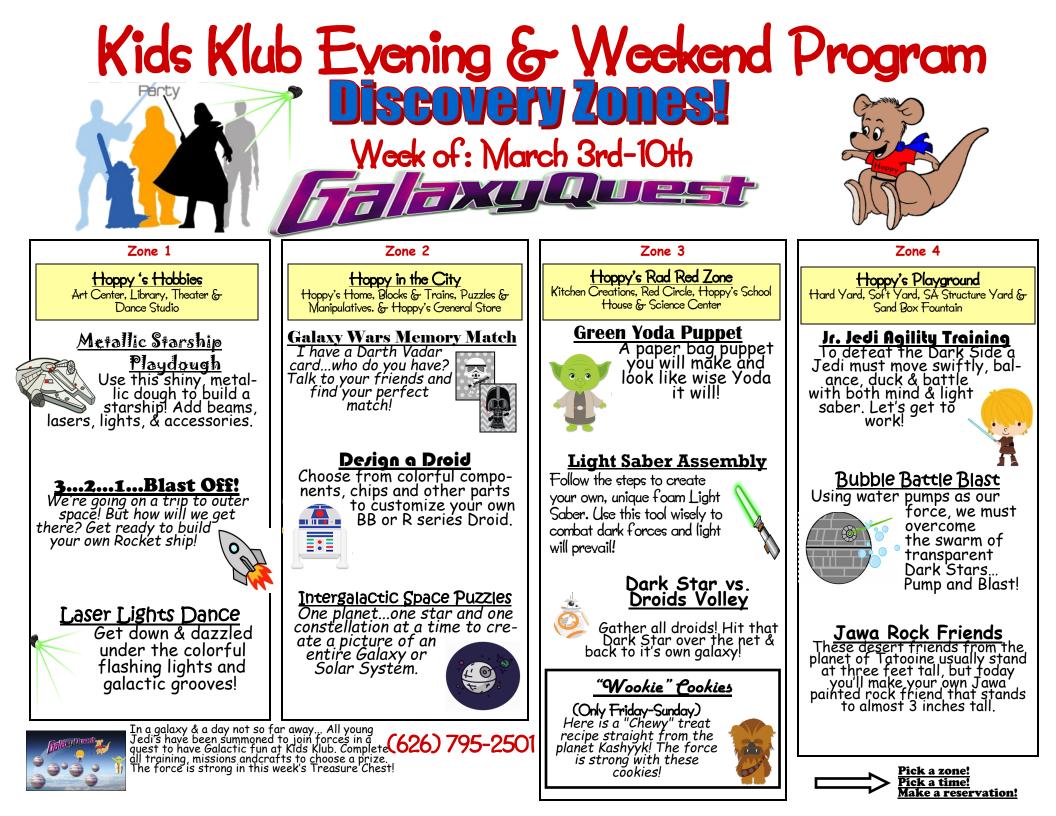

| Monday & Tuesday<br>5:30PM-7PM |        |         | Wednesday & Thursday<br>5:30PM-10:00PM |                     |               | Friday<br>5:30 PM - Midnight                                                                 |                                            |                                                              | Saturday<br>ÀM - Midnight  | Sunday<br>10:00 ÅM -10:00 PM                         |                      |  |
|--------------------------------|--------|---------|----------------------------------------|---------------------|---------------|----------------------------------------------------------------------------------------------|--------------------------------------------|--------------------------------------------------------------|-----------------